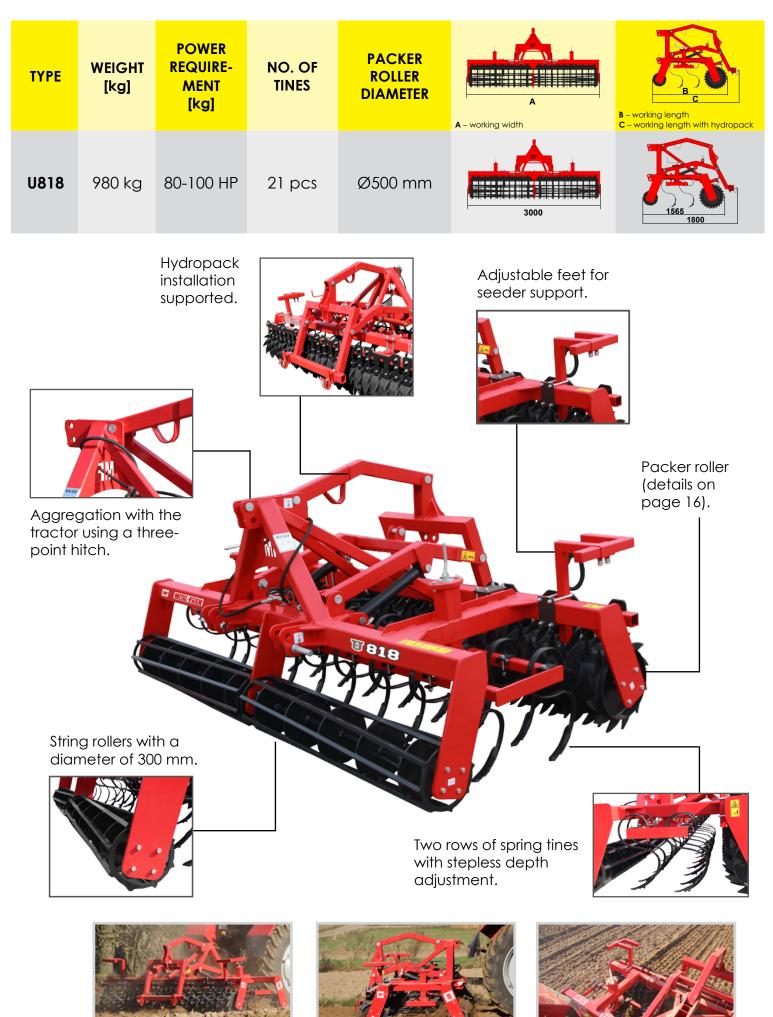

## U818 toothed cultivator – 3 m

| Item | Technical data:                                                       | U818                                                       |
|------|-----------------------------------------------------------------------|------------------------------------------------------------|
| 1    | Working width [m]                                                     | 3.0                                                        |
| 2    | Roller type and diameter [mm]                                         | - front: string roller, Ø300<br>- rear Packer roller, Ø500 |
| 3    | Working depth [cm]                                                    | 5-15                                                       |
| 4    | No. of tines [pcs]                                                    | 21                                                         |
| 5    | Tine spacing [mm]                                                     | 280                                                        |
| 6    | Working speed [km/h]                                                  | 7-12                                                       |
| 7    | Effective field capacity [ha/h]                                       | 2.0 - 3.0                                                  |
| 8    | Hitch [mm]                                                            | 28/32                                                      |
| 9    | Suspension category                                                   | II or III                                                  |
| 10   | Power demand [HP]                                                     | 80-100                                                     |
| 11   | Weight with Packer roller and hydropack [kg]                          | 980                                                        |
|      | Overall dimensions                                                    |                                                            |
| 12   | Transport position (hydropack lifted)<br>length / width / height [mm] | 3000 / 2160 / 1565                                         |
| 13   | Working position length / width / height [mm]                         | 3000 / 1360 / 1800                                         |
|      | Sower                                                                 |                                                            |
| 14   | Sower type                                                            | Row sower                                                  |
| 15   | Sower width [m]                                                       | 3.0                                                        |
| 16   | Overall sower weight [kg]                                             | 1200                                                       |
|      | Optional equipment                                                    |                                                            |
| 17   | Two rows of spring tines with stepless depth adjustment               | V                                                          |
| 18   | Front string rollers                                                  | V                                                          |
| 19   | Hydropack                                                             | •                                                          |

Key: V standard • optional